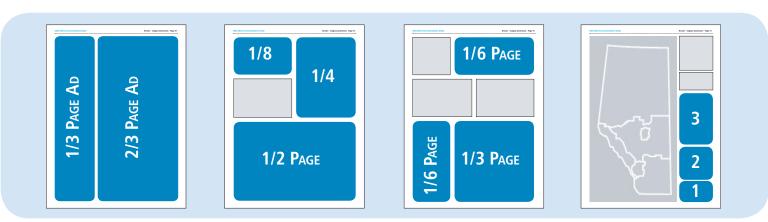

#### **Jim Wooley**

Alberta Hotel & Lodging Association #401, Centre 104, 5241 Calgary Trail, Edmonton, Alberta T6H 5G8 Tel: (780) 436-6112 Fax: (780) 436-5404 e-mail: jwooley@ahla.ca

| LISTING ENHANCEMENT                      | RATES                                                                 | - Map & Special F                                                              | Pages - Full Colour                                  | DISTRIBL                 |
|------------------------------------------|-----------------------------------------------------------------------|--------------------------------------------------------------------------------|------------------------------------------------------|--------------------------|
| Yellow Highlight<br>Logo                 | \$ 147.00<br>\$ 649.00                                                | News - Map Spot<br>Gloss - Map Spot                                            | \$598.00<br>\$875.00                                 | 400,000 c                |
| Photo                                    | \$ 649.00                                                             | Value Vouchers                                                                 | \$736.00                                             | Accommo<br>distribute    |
|                                          |                                                                       |                                                                                |                                                      | and Territo<br>Countries |
| DISPLAY ADVERTISING R<br>- Gloss Pages - | Full Colour                                                           |                                                                                |                                                      |                          |
| Outside Back Cover                       | \$27,680.00                                                           | 2/2 0000                                                                       | ¢0.000.00                                            |                          |
| Inside Front Cover                       | \$27,680.00<br>\$22,533.00                                            | 2/3 page<br>1/2 page                                                           | \$9,998.00<br>\$7,099.00                             |                          |
| Inside Back Cover                        | \$22,555.00<br>\$21,169.00                                            | 1/3 page                                                                       | \$5,449.00                                           | TOP FIVE                 |
| Facing Inside Front Cover                | \$21,189.00<br>\$15,478.00                                            | 1/4 page                                                                       | \$3,903.00                                           |                          |
| Facing Inside Back Cover                 | \$15,478.00<br>\$14,189.00                                            | 1/6 page                                                                       | \$3,185.00                                           | SK ON                    |
| Full Page                                | \$14,189.00<br>\$12,899.00                                            | 1/8 page                                                                       | \$2,470.00                                           | SK ON                    |
| run rage                                 | \$12,099.00                                                           | ilo page                                                                       | \$2,470.00                                           | ВС                       |
| - At Listings -                          | B/W                                                                   | B +1 Colour                                                                    | Full Colour                                          |                          |
| Full Page                                | \$7,399.00                                                            | \$8,135.00                                                                     | \$8,868.00                                           |                          |
| 4" Banner                                | \$4,313.00                                                            | \$4,853.00                                                                     | \$5,395.00                                           |                          |
| 3" Banner                                | \$3,478.00                                                            | \$3,949.00                                                                     | \$4,413.00                                           |                          |
| 2" Banner                                | \$2,645.00                                                            | \$3,040.00                                                                     | \$3,435.00                                           |                          |
| 1" Banner                                | \$1,493.00                                                            | \$1,795.00                                                                     | \$2,089.00                                           |                          |
| - At Articles -                          | B/W                                                                   | B +1 Colour                                                                    | Full Colour                                          | TOP FIVE                 |
| Full Page                                | \$8,139.00                                                            | \$8,875.00                                                                     | \$9,610.00                                           |                          |
| 2/3 page                                 | \$6,445.00                                                            | \$7,081.00                                                                     | \$7,721.00                                           | NY                       |
| 1/2 page                                 | \$4,746.00                                                            | \$5,287.00                                                                     | \$5,830.00                                           |                          |
| 1/3 page                                 | \$3,827.00                                                            | \$4,295.00                                                                     | \$4,763.00                                           | WA                       |
| 1/4 page                                 | \$2,908.00                                                            | \$3,300.00                                                                     | \$3,698.00                                           |                          |
| 1/6 page                                 | \$2,278.00                                                            | \$2,627.00                                                                     | \$2,976.00                                           | ТХ                       |
| 1/8 page                                 | \$1,645.00                                                            | \$1,941.00                                                                     | \$2,239.00                                           |                          |
| AD SIZES                                 |                                                                       |                                                                                |                                                      |                          |
| 1" Banner at Listing                     | 7 x 1                                                                 | 2/3 Page horizontal                                                            | 7 x 6 <sup>1/4</sup>                                 |                          |
| 2" Banner at Listing                     | 7 x 2                                                                 | 2/3 Page vertical                                                              | $4 \times 9^{1/2}$                                   |                          |
| 3" Banner at Listing                     | 7 x 3                                                                 | 1/2 Page horizontal                                                            | $7 \times 4^{5/8}$                                   | TOP FIVE                 |
| 4" Banner at Listing                     | 7 x 4                                                                 | 1/2 Page vertical                                                              | $3^{3/8} \times 9^{1/2}$                             |                          |
| Duffici at Listing                       | 7 7 7                                                                 | 1/3 Page column                                                                | $2^{1/4} \times 9^{1/2}$                             | F                        |
|                                          |                                                                       | 1/3 Page horizontal                                                            | 7 x 3                                                | NT                       |
| Full Page Live Area                      | $/ \chi Q^{3/8}$                                                      | no rage nonzontal                                                              |                                                      | JA                       |
| Full Page Live Area                      | 7 x 9 <sup>3/8</sup><br>8 x 10 <sup>1/2</sup>                         |                                                                                | $\Delta^{1/2} \times \Delta^{5/8}$                   |                          |
| Full Page To Trim                        | 8 x 10 <sup>1/2</sup>                                                 | 1/3 Page square                                                                | $4^{1/2} \times 4^{5/8}$<br>$3^{3/8} \times 4^{5/8}$ |                          |
|                                          |                                                                       | 1/3 Page square<br>1/4 Page                                                    | 3 <sup>3/8</sup> x 4 <sup>5/8</sup>                  |                          |
| Full Page To Trim<br>Full Page Bleed     | $\begin{array}{ccc} 8 & x & 10^{1/2} \\ 8^{1/2} & x & 11 \end{array}$ | <ul><li>1/3 Page square</li><li>1/4 Page</li><li>1/6 Page horizontal</li></ul> | $3^{3/8}$ x $4^{5/8}$<br>$4^{1/2}$ x $2^{1/4}$       |                          |
| Full Page To Trim                        | 8 x 10 <sup>1/2</sup>                                                 | 1/3 Page square<br>1/4 Page                                                    | 3 <sup>3/8</sup> x 4 <sup>5/8</sup>                  | G                        |