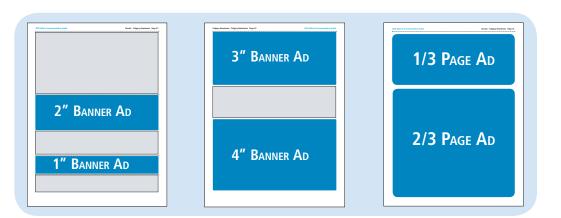

#### **Jim Wooley**

Alberta Hotel & Lodging Association #401, Centre 104, 5241 Calgary Trail, Edmonton, Alberta T6H 5G8 Tel: (780) 436-6112 Fax: (780) 436-5404 e-mail: jwooley@ahla.ca

| LISTING ENHANCEMENT                      | RATES                                                                 | - Map & Special F                                                              | Pages - Full Colour                                  | DISTRIBL                 |
|------------------------------------------|-----------------------------------------------------------------------|--------------------------------------------------------------------------------|------------------------------------------------------|--------------------------|
| Yellow Highlight<br>Logo                 | \$ 147.00<br>\$ 649.00                                                | News - Map Spot<br>Gloss - Map Spot                                            | \$598.00<br>\$875.00                                 | 400,000 c                |
| Photo                                    | \$ 649.00                                                             | Value Vouchers                                                                 | \$736.00                                             | Accommo<br>distribute    |
|                                          |                                                                       |                                                                                |                                                      | and Territo<br>Countries |
| DISPLAY ADVERTISING R<br>- Gloss Pages - | Full Colour                                                           |                                                                                |                                                      |                          |
| Outside Back Cover                       | \$27,680.00                                                           | 2/2 0000                                                                       | ¢0.000.00                                            |                          |
| Inside Front Cover                       | \$27,680.00<br>\$22,533.00                                            | 2/3 page<br>1/2 page                                                           | \$9,998.00<br>\$7,099.00                             |                          |
| Inside Back Cover                        | \$22,555.00<br>\$21,169.00                                            | 1/3 page                                                                       | \$5,449.00                                           | TOP FIVE                 |
| Facing Inside Front Cover                | \$21,189.00<br>\$15,478.00                                            | 1/4 page                                                                       | \$3,903.00                                           |                          |
| Facing Inside Back Cover                 | \$15,478.00<br>\$14,189.00                                            | 1/6 page                                                                       | \$3,185.00                                           | SK ON                    |
| Full Page                                | \$14,189.00<br>\$12,899.00                                            | 1/8 page                                                                       | \$2,470.00                                           | SK ON                    |
| run rage                                 | \$12,099.00                                                           | ilo page                                                                       | \$2,470.00                                           | ВС                       |
| - At Listings -                          | B/W                                                                   | B +1 Colour                                                                    | Full Colour                                          |                          |
| Full Page                                | \$7,399.00                                                            | \$8,135.00                                                                     | \$8,868.00                                           |                          |
| 4" Banner                                | \$4,313.00                                                            | \$4,853.00                                                                     | \$5,395.00                                           |                          |
| 3" Banner                                | \$3,478.00                                                            | \$3,949.00                                                                     | \$4,413.00                                           |                          |
| 2" Banner                                | \$2,645.00                                                            | \$3,040.00                                                                     | \$3,435.00                                           |                          |
| 1" Banner                                | \$1,493.00                                                            | \$1,795.00                                                                     | \$2,089.00                                           |                          |
| - At Articles -                          | B/W                                                                   | B +1 Colour                                                                    | Full Colour                                          | TOP FIVE                 |
| Full Page                                | \$8,139.00                                                            | \$8,875.00                                                                     | \$9,610.00                                           |                          |
| 2/3 page                                 | \$6,445.00                                                            | \$7,081.00                                                                     | \$7,721.00                                           | NY                       |
| 1/2 page                                 | \$4,746.00                                                            | \$5,287.00                                                                     | \$5,830.00                                           |                          |
| 1/3 page                                 | \$3,827.00                                                            | \$4,295.00                                                                     | \$4,763.00                                           | WA                       |
| 1/4 page                                 | \$2,908.00                                                            | \$3,300.00                                                                     | \$3,698.00                                           |                          |
| 1/6 page                                 | \$2,278.00                                                            | \$2,627.00                                                                     | \$2,976.00                                           | ТХ                       |
| 1/8 page                                 | \$1,645.00                                                            | \$1,941.00                                                                     | \$2,239.00                                           |                          |
| AD SIZES                                 |                                                                       |                                                                                |                                                      |                          |
| 1" Banner at Listing                     | 7 x 1                                                                 | 2/3 Page horizontal                                                            | 7 x 6 <sup>1/4</sup>                                 |                          |
| 2" Banner at Listing                     | 7 x 2                                                                 | 2/3 Page vertical                                                              | $4 \times 9^{1/2}$                                   |                          |
| 3" Banner at Listing                     | 7 x 3                                                                 | 1/2 Page horizontal                                                            | $7 \times 4^{5/8}$                                   | TOP FIVE                 |
| 4" Banner at Listing                     | 7 x 4                                                                 | 1/2 Page vertical                                                              | $3^{3/8} \times 9^{1/2}$                             |                          |
| Duffici at Listing                       | 7 7 7                                                                 | 1/3 Page column                                                                | $2^{1/4} \times 9^{1/2}$                             | F                        |
|                                          |                                                                       | 1/3 Page horizontal                                                            | 7 x 3                                                | NT                       |
| Full Page Live Area                      | $/ \chi Q^{3/8}$                                                      | no rage nonzontal                                                              |                                                      | JA                       |
| Full Page Live Area                      | 7 x 9 <sup>3/8</sup><br>8 x 10 <sup>1/2</sup>                         |                                                                                | $\Delta^{1/2} \times \Delta^{5/8}$                   |                          |
| Full Page To Trim                        | 8 x 10 <sup>1/2</sup>                                                 | 1/3 Page square                                                                | $4^{1/2} \times 4^{5/8}$<br>$3^{3/8} \times 4^{5/8}$ |                          |
|                                          |                                                                       | 1/3 Page square<br>1/4 Page                                                    | 3 <sup>3/8</sup> x 4 <sup>5/8</sup>                  |                          |
| Full Page To Trim<br>Full Page Bleed     | $\begin{array}{ccc} 8 & x & 10^{1/2} \\ 8^{1/2} & x & 11 \end{array}$ | <ul><li>1/3 Page square</li><li>1/4 Page</li><li>1/6 Page horizontal</li></ul> | $3^{3/8}$ x $4^{5/8}$<br>$4^{1/2}$ x $2^{1/4}$       |                          |
| Full Page To Trim                        | 8 x 10 <sup>1/2</sup>                                                 | 1/3 Page square<br>1/4 Page                                                    | 3 <sup>3/8</sup> x 4 <sup>5/8</sup>                  | G                        |