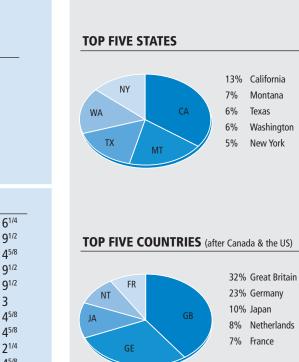

f the 2003 Alberta Guides were Canadaian Provinces 52 States and 110 the world.

> 74% Alberta 11% British Columbia 6% Saskatchewan 5% Ontario 2% Manitoba

INCES